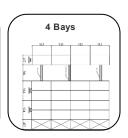

**Std Mechanical Specifications:** 

| Types | Models    | Height | Width  | Depth | Shelves      |
|-------|-----------|--------|--------|-------|--------------|
| 1 Bay | 4 Bodies  | 2130mm | 915mm  | 457mm |              |
| 2 Bay | 8 Bodies  | 2130mm | 1830mm | 457mm | 4 Nos with 5 |
| 3 Bay | 12 Bodies | 2130mm | 2745mm | 457mm | compartments |
| 4 Bay | 16 Bodies | 2130mm | 3660mm | 457mm |              |