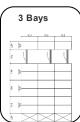

**Std Mechanical Specifications:** 

| Types | Models    | Height | Width  | Depth | Shelves      |
|-------|-----------|--------|--------|-------|--------------|
| 1 Bay | 4 Bodies  | 2130mm | 915mm  | 457mm |              |
| 2 Bay | 8 Bodies  | 2130mm | 1830mm | 457mm | 4 Nos with 5 |
| 3 Bay | 12 Bodies | 2130mm | 2745mm | 457mm | compartments |
| 4 Bay | 16 Bodies | 2130mm | 3660mm | 457mm |              |