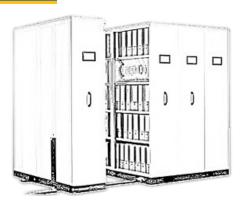

# **TOPNOTCH MOBILE COMPACTOR LAYOUT**

SINGLE FACED FIXED UNIT

Size: 2130x915x457mm

**2** DOUBLE FACED MOBILE UNIT

Size: 2130x915x915mm

SINGLE FACED MOBILE UNIT

Size: 2130x915x457mm

**Std Hand Push Specifications:** 

| Types | Models   | Height | Width  | Depth | Shelves      |
|-------|----------|--------|--------|-------|--------------|
| 1 Bay | 4 Bodies | 2130mm | 915mm  | 457mm | 4 Nos with 5 |
| 2 Bay | 8 Bodies | 2130mm | 1830mm | 457mm | compartments |

**Std Mechanical Specifications:** 

| Types | Models    | Height | Width  | Depth | Shelves      |
|-------|-----------|--------|--------|-------|--------------|
| 1 Bay | 4 Bodies  | 2130mm | 915mm  | 457mm |              |
| 2 Bay | 8 Bodies  | 2130mm | 1830mm | 457mm | 4 Nos with 5 |
| 3 Bay | 12 Bodies | 2130mm | 2745mm | 457mm | compartments |
| 4 Bay | 16 Bodies | 2130mm | 3660mm | 457mm |              |