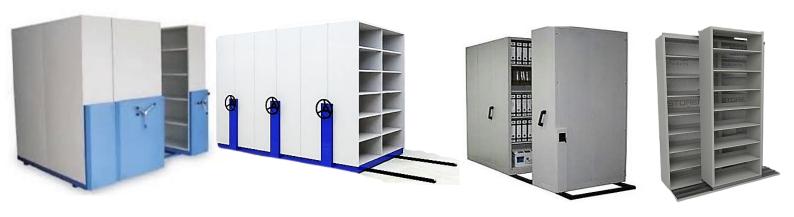

# **Our Mobile Storage System Models**

Full cover Compactor

**Mechanical Compactor** 

**Hand Push Compactor** 

Lateral-racks

Central Locking - Safety Lock - Sound Buffer Button - Pre-coated / Powder Epoxy Coating - Adjustable Shelf - Space Saver

Customized Design – free 2 years AMC on Big Requirements - Heavy duty & durable tracks - Cost Effective

--- Dedicated service team available 24x7\* ---