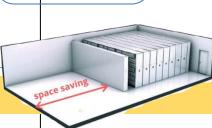

# Space Measurement Index:

| Model        | No of Body     | Space Required          | Height Space  |
|--------------|----------------|-------------------------|---------------|
| TNC 1BAY-4M  | With 4 bodies  | 8 Ft x 3 Ft = 24 sq ft  | Min 7 to 8 ft |
| TNC 1BAY-6M  | With 6 bodies  | 11 Ft x 3 Ft = 33 sq ft | Min 7 to 8 ft |
| TNC 1BAY-8M  | With 8 bodies  | 14 Ft x 3 Ft = 42 sq ft | Min 7 to 8 ft |
| TNC 2BAY-8M  | With 8 bodies  | 8 Ft x 6 Ft = 48 sq ft  | Min 7 to 8 ft |
| TNC 2BAY-12M | With 12 bodies | 11 Ft x 6 Ft = 66 sq ft | Min 7 to 8 ft |
| TNC 2BAY-16M | With 16 bodies | 14 Ft x 6 Ft = 84 sq ft | Min 7 to 8 ft |

<sup>\*</sup>As per the area and your need and for that we have to visit your organization/Office/Space and take measurement and suggest the appropriate model.

**SAVE OVER 50%** 

**OF SPACE** 