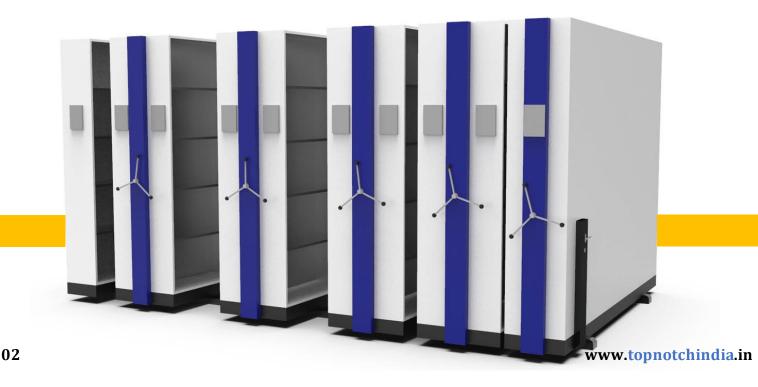

# Syour One Stop Partner Storage

Topnotch offer Mobile compactor Storage
Systems are designed in high quality. These high
storage capacity racks are available in two types:
Manual (Hand Push type), Mechanically operated
(chain driven) system.

# **TOPNOTCH MOBILE COMPACTOR LAYOUT**

SINGLE FACED FIXED UNIT

Size: 2130x915x457mm

**2** DOUBLE FACED MOBILE UNIT

Size: 2130x915x915mm

SINGLE FACED MOBILE UNIT

Size: 2130x915x457mm

**Std Hand Push Specifications:** 