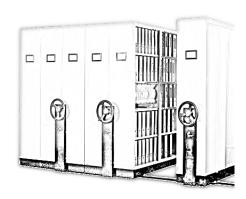

# **TOPNOTCH MOBILE COMPACTOR LAYOUT**

SINGLE FACED FIXED UNIT

Size: 2130x915x457mm

**2** DOUBLE FACED MOBILE UNIT

Size: 2130x915x915mm

SINGLE FACED MOBILE UNIT

Size: 2130x915x457mm

**Std Hand Push Specifications:** 

| Types | Models   | Height | Width  | Depth | Shelves      |
|-------|----------|--------|--------|-------|--------------|
| 1 Bay | 4 Bodies | 2130mm | 915mm  | 457mm | 4 Nos with 5 |
| 2 Bay | 8 Bodies | 2130mm | 1830mm | 457mm | compartments |

**Std Mechanical Specifications:** 

| Types | Models    | Height | Width  | Depth | Shelves      |
|-------|-----------|--------|--------|-------|--------------|
| 1 Bay | 4 Bodies  | 2130mm | 915mm  | 457mm |              |
| 2 Bay | 8 Bodies  | 2130mm | 1830mm | 457mm | 4 Nos with 5 |
| 3 Bay | 12 Bodies | 2130mm | 2745mm | 457mm | compartments |
| 4 Bay | 16 Bodies | 2130mm | 3660mm | 457mm |              |