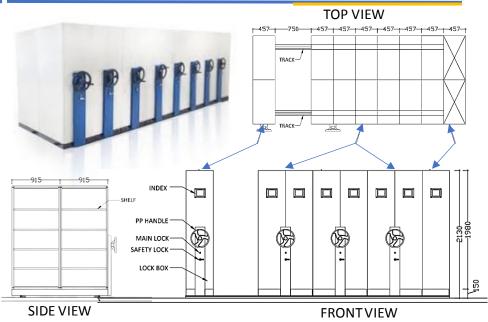

# **TOPNOTCH MOBILE COMPACTOR LAYOUT**

SINGLE FACED FIXED UNIT

Size: 2130x915x457mm

**2** DOUBLE FACED MOBILE UNIT

Size: 2130x915x915mm

SINGLE FACED MOBILE UNIT

Size: 2130x915x457mm

**Std Hand Push Specifications:** 

| Types | Models   | Height | Width  | Depth | Shelves      |
|-------|----------|--------|--------|-------|--------------|
| 1 Bay | 4 Bodies | 2130mm | 915mm  | 457mm | 4 Nos with 5 |
| 2 Bay | 8 Bodies | 2130mm | 1830mm | 457mm | compartments |

**Std Mechanical Specifications:** 

| Types | Models    | Height | Width  | Depth | Shelves      |
|-------|-----------|--------|--------|-------|--------------|
| 1 Bay | 4 Bodies  | 2130mm | 915mm  | 457mm |              |
| 2 Bay | 8 Bodies  | 2130mm | 1830mm | 457mm | 4 Nos with 5 |
| 3 Bay | 12 Bodies | 2130mm | 2745mm | 457mm | compartments |
| 4 Bay | 16 Bodies | 2130mm | 3660mm | 457mm |              |

# Space Measurement Index:

| Model        | No of Body     | Space Required          | Height Space  |
|--------------|----------------|-------------------------|---------------|
| TNC 1BAY-4M  | With 4 bodies  | 8 Ft x 3 Ft = 24 sq ft  | Min 7 to 8 ft |
| TNC 1BAY-6M  | With 6 bodies  | 11 Ft x 3 Ft = 33 sq ft | Min 7 to 8 ft |
| TNC 1BAY-8M  | With 8 bodies  | 14 Ft x 3 Ft = 42 sq ft | Min 7 to 8 ft |
| TNC 2BAY-8M  | With 8 bodies  | 8 Ft x 6 Ft = 48 sq ft  | Min 7 to 8 ft |
| TNC 2BAY-12M | With 12 bodies | 11 Ft x 6 Ft = 66 sq ft | Min 7 to 8 ft |
| TNC 2BAY-16M | With 16 bodies | 14 Ft x 6 Ft = 84 sq ft | Min 7 to 8 ft |