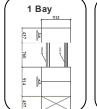

| Types | Models   | Height | Width  | Depth | Shelves      |
|-------|----------|--------|--------|-------|--------------|
| 1 Bay | 4 Bodies | 2130mm | 915mm  | 457mm | 4 Nos with 5 |
| 2 Bay | 8 Bodies | 2130mm | 1830mm | 457mm | compartments |

**Std Mechanical Specifications:** 

| Types | Models    | Height | Width  | Depth | Shelves      |
|-------|-----------|--------|--------|-------|--------------|
| 1 Bay | 4 Bodies  | 2130mm | 915mm  | 457mm |              |
| 2 Bay | 8 Bodies  | 2130mm | 1830mm | 457mm | 4 Nos with 5 |
| 3 Bay | 12 Bodies | 2130mm | 2745mm | 457mm | compartments |
| 4 Bay | 16 Bodies | 2130mm | 3660mm | 457mm |              |