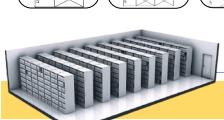

# **Our Mobile Storage System Models**

Full cover Compactor

**Mechanical Compactor** 

**Hand Push Compactor** 

Lateral-racks

Central Locking - Safety Lock - Sound Buffer Button - Pre-coated / Powder Epoxy Coating - Adjustable Shelf - Space Saver

# Syour One Stop Partner Storage

Topnotch offer Mobile compactor Storage
Systems are designed in high quality. These high
storage capacity racks are available in two types:
Manual (Hand Push type), Mechanically operated
(chain driven) system.