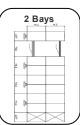

| Types | Models   | Height | Width  | Depth | Shelves      |
|-------|----------|--------|--------|-------|--------------|
| 1 Bay | 4 Bodies | 2130mm | 915mm  | 457mm | 4 Nos with 5 |
| 2 Bay | 8 Bodies | 2130mm | 1830mm | 457mm | compartments |

**Std Mechanical Specifications:** 

| Types | Models    | Height | Width  | Depth | Shelves      |
|-------|-----------|--------|--------|-------|--------------|
| 1 Bay | 4 Bodies  | 2130mm | 915mm  | 457mm |              |
| 2 Bay | 8 Bodies  | 2130mm | 1830mm | 457mm | 4 Nos with 5 |
| 3 Bay | 12 Bodies | 2130mm | 2745mm | 457mm | compartments |
| 4 Bay | 16 Bodies | 2130mm | 3660mm | 457mm |              |