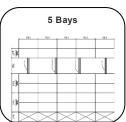

# **TOPNOTCH MOBILE COMPACTOR LAYOUT**

SINGLE FACED FIXED UNIT

Size: 2130x915x457mm

**2** DOUBLE FACED MOBILE UNIT

Size: 2130x915x915mm

SINGLE FACED MOBILE UNIT

Size: 2130x915x457mm

**Std Hand Push Specifications:** 

| Types | Models   | Height | Width  | Depth | Shelves      |
|-------|----------|--------|--------|-------|--------------|
| 1 Bay | 4 Bodies | 2130mm | 915mm  | 457mm | 4 Nos with 5 |
| 2 Bay | 8 Bodies | 2130mm | 1830mm | 457mm | compartments |